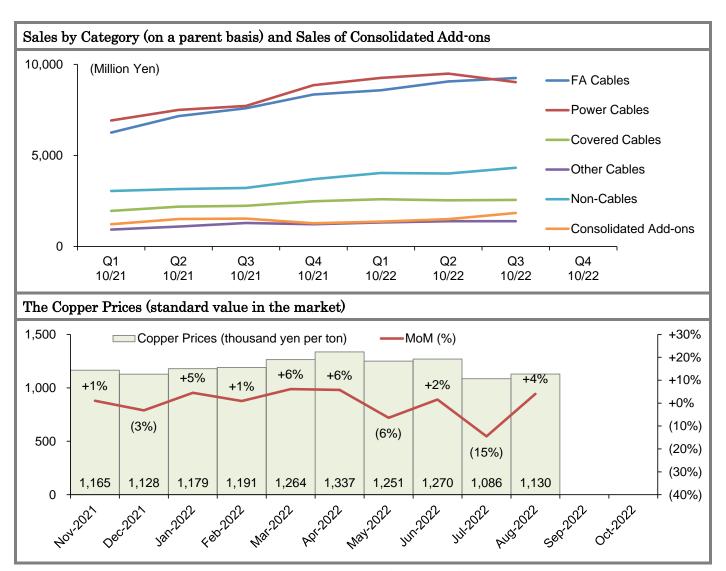

#### Q1 to Q3 FY10/2022

For Q1 to Q3 FY10/2022, sales came in at ¥83,548m (up 25.5% YoY), operating profit ¥5,266m (up 62.3%), recurring profit ¥5,598m (up 59.7%) and profit attributable to owners of parent ¥3,764m (up 50.4%). Meanwhile, gross profit came in at ¥12,358m (up 23.0%) and SG&A expenses ¥7,092m (up 4.3%), implying gross profit margin of 14.8% (down 0.3% points) and sales to SG&A expenses ratio of 8.5% (down 1.7% points). Consequently, operating profit margin came in at 6.3% (up 1.4% points).

Source: Company Data, JX Nippon Mining & Metals Corporation (in Japanese), WRJ Calculation

Meanwhile, the Company saw gross profit margin a touch under pressure over the same period of the previous year. One of the factors cited as a reason is that the copper prices (standard value in the market) plummeted in July 2022. With respect to power cables, covered cables and other cables or all those merchandises principally made of copper as raw materials have a strong aspect that their unit procurement prices are directly linked to the copper prices, while it takes a certain period of time to pass on the changes to selling prices. Thus, when the copper prices is rising, gross profit margin has a tendency of declining and vice versa, i.e., when the copper prices is declining, gross profit margin has a tendency of rising, according to the Company.

However, in July 2022, the copper prices declined by no less than 15% over the last month, having met with a situation where the negative impact of the changes on inventory valuations could be rather unacceptably large. In light of this, there once was a period for the Company to temporarily promote sales expansion with gross profit margin intentionally low for the aforementioned merchandises with an object of placing the utmost emphasis on cutting back on their inventory.