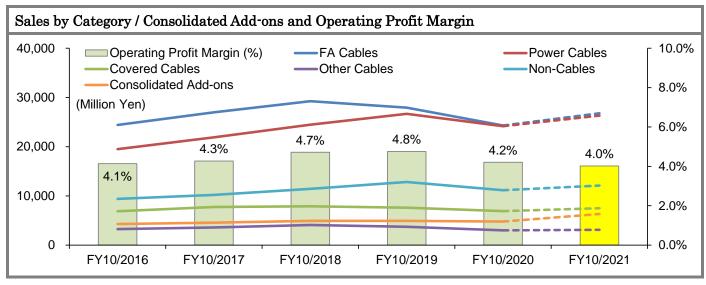

#### **FA Cables**

Sales of FA Cables came in at ¥24,299m (down 13.0%), while FY10/2021 Company forecasts are going for prospective sales of ¥26,800m (up 10.3%). Demand for FA Cables mainly comes from so-called private-sector cape related domains, represented by automotive production lines, semiconductor production equipment and machine tools. Amongst others, FA Cables are often used in areas surrounding factory automation (FA) within their factories, which is why they are called so. Meanwhile, due to the fact that they are often delivered directly to end users. i.e., manufacturers of semiconductor production equipment and/or automobiles and that the Company is deeply involved with "Original Products" that meet the needs of each end user, it is suggested that FA Cables carry gross profit margin relatively higher, when compared with other categories. That is to say, they have high added value in the first place and thus are not exposed to changes in copper prices very much as a main feature.

#### **Power Cables**

Sales of Power Cables came in at ¥24,173m (down 9.4%), while FY10/2021 Company forecasts are going for prospective sales of ¥26,300m (up 8.8%). Power Cables are used to supply electric power for all types of buildings, and they are positioned as construction related.

#### **Covered Cables**

Sales of Covered Cables came in at ¥6,906m (down 9.2%), while FY10/2021 Company forecasts are going for prospective sales of ¥7,500m (up 8.6%). Covered Cables meets demand related to construction, just like the above-mentioned Power Cables. The difference is of applications, i.e., Power Cables are used as trunk lines versus branch lines (and/or detached housing) for Covered Cables.

#### **Other Cables**

Sales of Other Cables came in at ¥2,987m (down 19.9%), while FY10/2021 Company forecasts are going for prospective sales of ¥3,100m (up 3.8%). Other Cables are so-called bare electrical wires that the Company purchases from major electric cable manufacturers and sells to smaller electric cable manufacturers. The operations are like stocking and selling of copper itself, implying that the Company sees added value not much. On top of this the size of sales is limited and thus limited impacts likewise on performance as a whole for the Company.

#### Non-Cables

Sales of Non-Cables came in at ¥11,140m (down 13.1%), while FY10/2021 Company forecasts are going for prospective sales of ¥12,100m (up 8.6%). Non-Cables are a category where sales, not stemming from the above-mentioned stocking and selling of electric cables, are booked. For example, sales comprise those of merchandises associated with natural energy, e.g., photovoltaics, manufacturing-related merchandises, harness-related merchandises, cable accessories, terminal-processing materials, etc. On top of all those merchandises, the Company suggests that it is further involved with a variety of merchandises at the same time.

#### **Consolidated Add-ons**

Sales of Consolidated Add-ons came in at \$4,781m (down 2.9%). Out of sales as a whole for the Company having come in at \$74,288m for FY10/2020, sales on a parent basis accounted for 93.6%, equating to collective sales of all those above-mentioned categories and sales of Consolidated Add-ons for 6.4%, implying that the Company sees its performance as a whole basically in line with performance on a parent basis.