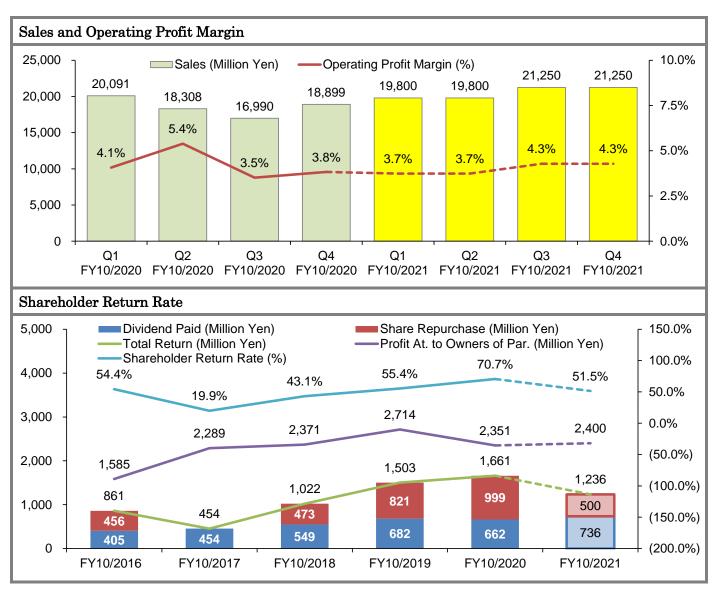

#### Shareholder Return Rate of 51.5%

SENSHU ELECTRIC, technology-oriented trading house mainly of electric cables, is planning to achieve steady increases in sales and earnings from a long-term perspective. In FY10/2020, sales and earnings declined due to the impacts stemming from COVID-19, but the Company is going for a moderate V-shaped recovery in sales of FA Cables or the key earnings pillar for the Company in FY10/2021 over FY10/2020 and thus sales and earnings as a whole for the Company likewise. From a long-term perspective, meanwhile, the Company is going for CAGR of 7.7% for sales and 10.3% for earnings through FY10/2021 to FY10/2024 as well as achieving ROE of 8.0% or more for FY10/2024 (versus ROE of 5.9% in FY10/2020 actual results). Elsewhere, the Company remains being proactive in returning earnings to shareholders. At the moment, the Company is going for prospective shareholder return rate of 51.5% for FY10/2021, while it is considered that there is a massive leeway to proceed with share repurchases beyond the current plan in light of the fact that net cash has expanded to ¥18,356m as of the end of FY10/2020. The Company saw shareholder return rate of 70.7% in FY10/2020, having renewed record high. Another renewal may persist for FY10/2021.

#### FY10/2020

In FY10/2020, sales came in at \$74,288m (down 11.2% YoY), operating profit \$3,124m (down 21.5%), recurring profit \$3,382m (down 19.6%) and profit attributable to owners of parent \$2,351m (down 13.4%), while operating profit margin 4.2% (down 0.6% points). The results were rather worse than assumptions of the latest Company forecasts (announced on 4 June 2020), i.e., by \$1,812m (2.4%) for sales and by \$386m (11.0%) for operating profit.