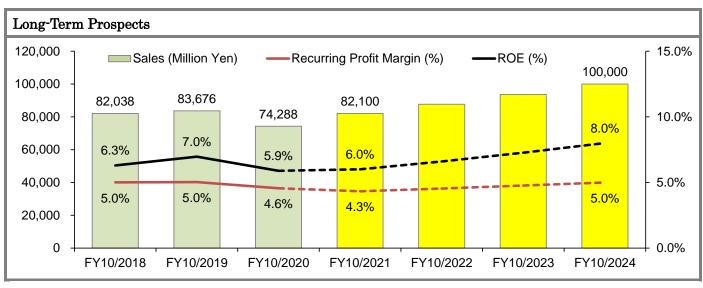

#### Shareholder Return Rate of 51.5%

SENSHU ELECTRIC, technology-oriented trading house mainly of electric cables, is planning to achieve steady increases in sales and earnings from a long-term perspective. In FY10/2020, sales and earnings declined due to the impacts stemming from COVID-19, but the Company is going for a moderate V-shaped recovery in sales of FA Cables or the key earnings pillar for the Company in FY10/2021 over FY10/2020 and thus sales and earnings as a whole for the Company likewise. From a long-term perspective, meanwhile, the Company is going for CAGR of 7.7% for sales and 10.3% for earnings through FY10/2021 to FY10/2024 as well as achieving ROE of 8.0% or more for FY10/2024 (versus ROE of 5.9% in FY10/2020 actual results). Elsewhere, the Company remains being proactive in returning earnings to shareholders. At the moment, the Company is going for prospective shareholder return rate of 51.5% for FY10/2021, while it is considered that there is a massive leeway to proceed with share repurchases beyond the current plan in light of the fact that net cash has expanded to ¥18,356m as of the end of FY10/2020. The Company saw shareholder return rate of 70.7% in FY10/2020, having renewed record high. Another renewal may persist for FY10/2021.