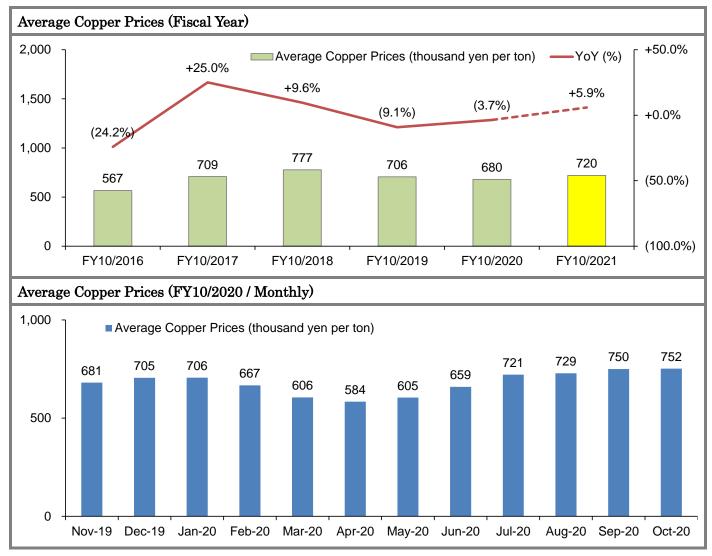

3

Source: Company Data, WRJ Calculation

According to the Company, trends in copper prices have no little impacts on performance as a whole for the Company. In a rough estimate, it is suggested that half of changes in copper prices directly fluctuates sales as a whole for the Company. Copper is the main material of electric cables and there is an aspect that changes in its market prices have impacts on unit selling prices of electric cables stocked and sold by the Company. In terms of monthly trends on a time-series basis for FY10/2020, there was a change from those of declining to those of rising, while average copper prices declined by 3.7% in FY10/2020 over FY10/2019. Thus, it appears that copper prices have declined in terms of overall trends. This must have cut back on sales to the corresponding extent, while there was an aspect that gross profit margin has improved in a short-term view as far as we could gather. The Company does mention that, on a full-year basis, it had impacts stemming from declining copper prices more than that of rising.

For example, in Q2 FY10/2020 (February to April 2020), copper prices on a time series basis have declined consistently in terms of monthly trends. In such cases, the Company suggests that own unit purchasing prices decline by a corresponding extent. The Company uses the moving-average cost method to value inventories (merchandises) and thus changes in unit purchasing prices are instantaneously reflected in cost of sales. Meanwhile, this is said to be passed on to unit selling prices for the Company, resulting in a reduction in sales as a whole for the Company by this amount. However, as it takes a whole for this process of passing on to, what takes place short-term when copper prices are declining is decreased cost of sales and stable unit selling prices at the same time, resulting in improved gross profit margin, according to the Company, and vice versa as is taken for granted.