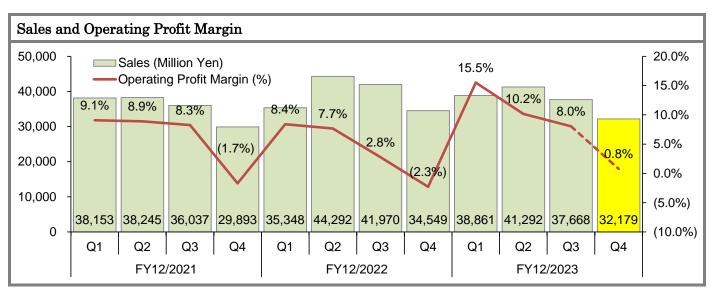

#### Q1 to Q3 FY12/2023

For Q1 to Q3 FY12/2023, sales came in at \$117,821m (down 3.1% YoY), operating profit \$13,253m (up 39.9%), recurring profit \$13,796m (up 25.2%) and profit attributable to owners of parent \$9,051m (up 10.4%), while operating profit margin 11.2% (up 3.5% points).

#### FY12/2023 Company Forecasts

FY12/2023 Company forecasts (announced on 13 November 2023) are going for prospective sales of \$150,000m (down 3.9% YoY), operating profit of \$13,500m (up 55.4%), recurring profit of \$13,200m (up 43.2%) and profit attributable to owners of parent of \$8,600m (up 36.5%), while operating profit margin of 9.0% (up 3.4% points). For planned annual dividend, Company forecasts are going for \$52.00 per share, implying payout ratio of 25.2%. Compared with latest Company forecasts (announced on 10 August 2023), prospective performance has been revised up due mainly to a change in assumptions of exchange rate for Q4, i.e., \$135 per US\$ to \$140, while the detailed numbers are available in the table below.