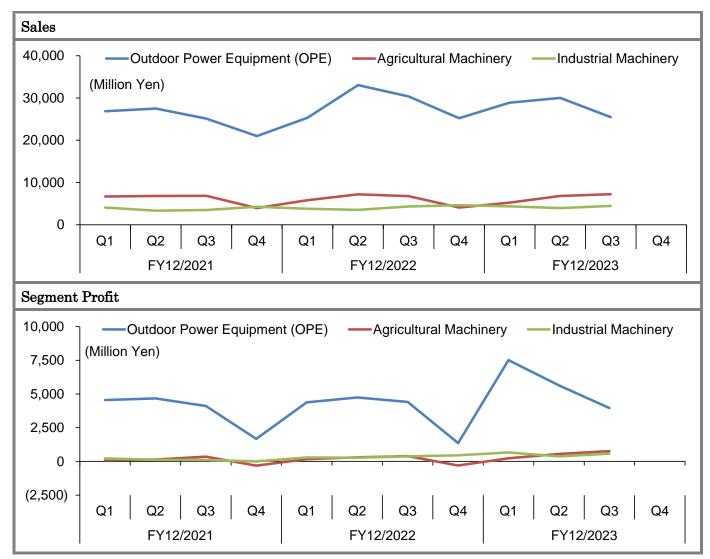

3

Source: Company Data, WRJ Calculation

By segment, the Outdoor Power Equipment (OPE) side saw sales of \$84,380m (down 4.9%), segment profit of \$17,123m (up 26.5%) and segment profit margin of 20.3% (up 5.0% points). It appears that the Company's performance hinges on that of the Outdoor Power Equipment (OPE) side for earnings in particular.