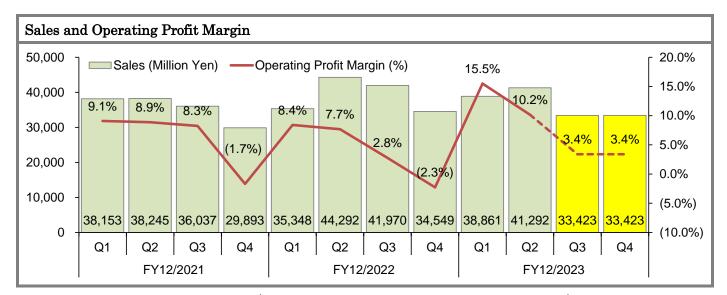

#### Q1 to Q2 FY12/2023

For Q1 to Q2 FY12/2023, sales came in at \$80,153m (up 0.6% YoY), operating profit \$10,224m (up 60.6%), recurring profit \$10,630m (up 40.5%) and profit attributable to owners of parent \$6,718m (up 14.8%). Meanwhile, gross profit came in at \$26,289m (up 21.9%) and SG&A expenses \$16,065m (up 5.7%), implying gross profit margin of 32.8% (up 5.7% points) and SG&A ratio of 20.0% (up 1.0% point), having resulted in operating profit margin of 12.8% (up 4.8% points).

#### FY12/2023 Company Forecasts

FY12/2023 Company forecasts (announced on 10 August 2023) are going for prospective sales of \$147,000m (down 5.9% YoY), operating profit of \$12,500m (up 43.9%), recurring profit of \$12,200m (up 32.4%) and profit attributable to owners of parent of \$7,600m (up 20.7%), while operating profit margin of 8.5% (up 2.9% points). Compared with initial Company forecasts (announced on 13 February 2023), sales have been revised down by \$10,000m (6.4%) and operating profit by \$1,000m (7.4%). Still, Company forecasts have remained unchanged for planned annual dividend, going for \$52.00 per share, implying payout ratio of 28.5%.

Source: Company Data, WRJ Calculation (Q3 and Q4 FY12/2023: H2 Company forecasts, pro rata)

The revised Company forecasts assume yen's depreciation for H2 from initial Company forecasts, i.e., ¥135 per US dollar and ¥150 per euro from ¥130 and ¥140, respectively, but are going for sales lower than initially expected for H2. This has become an inevitable factor to lower prospective earnings and the shortfall is to be further enlarged by the Company's measures not assumed initially to post extra expenses to dissolve and liquidate a subsidiary for the sake of consolidating its manufacturing bases with an objective of improving profitability on the Outdoor Power Equipment (OPE) side. Nevertheless, it is taken for granted that the impact of all those expenses will run their course from FY12/2023 to FY12/2024, being a factor to drive earnings to a corresponding extent.