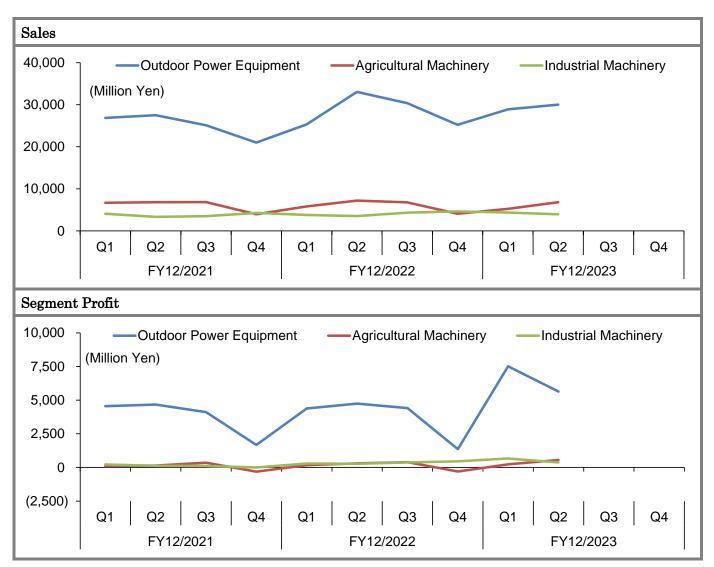

Source: Company Data, WRJ Calculation

By segment, the Outdoor Power Equipment (OPE) side saw sales of \$58,913m (up 1.0%), segment profit of \$13,161m (up 44.2%) and segment profit margin of 22.3% (up 6.7% points), having accounted for 73.5% of the Company's sales and 86.9% for segment profit. By the way, sales in Japan came in at \$7,530m (down 2.9%) and sales overseas \$51,382m (up 1.6%), having accounted for 12.8% of the segment's sales and 87.2%, respectively. As for sales overseas, mainly comprising those of North America, the Company saw \$25,365m (up 16.0%) for Q1 and \$26,017m (down 9.4%) for Q2.

For Q1, sales overseas have increased over the same period of the previous year as a result of favorable sales for inventory of products and components to be assembled in a subsidiary based in North America, which was followed by a decline for Q2. According to the Company, it has failed to see increased immediate needs for its outdoor power equipment (OPE) due to unfavorable weather conditions in North America as well as to drought and heat waves in Europe, having made local distributors, etc. to which the Company directly delivers its products cut back on their own inventory. Thus, the Company's sales have inevitably fallen short of by ¥3,847m (4.6%), when compared with initial Company forecasts (announced on 13 February 2023).