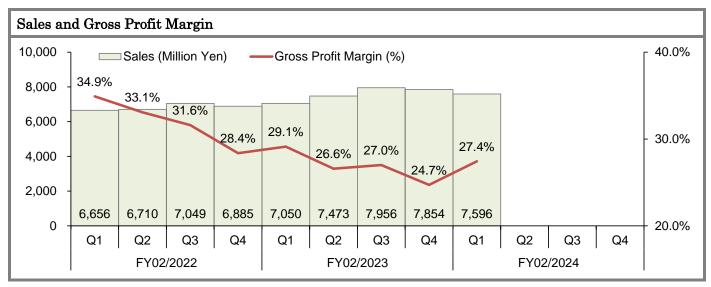

#### Q1 FY02/2024

For Q1 FY02/2024, sales came in at ¥7,596m (up 7.7% YoY), operating profit ¥257m (up 28.0%), recurring profit ¥395m (down 16.1%) and profit attributable to owners of parent ¥224m (down 29.5%). At the non-operating level, there was a net decrease of ¥140m (from ¥210m to ¥70m) in foreign exchange gain compared to the same period of the previous year and this had a negative impact on recurring profit. Meanwhile, gross profit came in at ¥2,083m (up 1.5%) and SG&A expenses ¥1,826m (down 1.4%), implying gross profit margin of 27.4% (down 1.7% points) and SG&A ratio of 24.0% (down 2.2% points), having resulted in operating profit margin of 3.4% (up 0.5% points).

Source: Company Data, WRJ Calculation

The Company's sales volume has failed to increase compared to the same period of the previous year due to a decline in sales volume in Japan, the mainstay by region, while sales volume has declined also in China. With respect to Southeast / South Asia (Thailand, Indonesia and India) and North America, sales volume has increased compared to the same period of the prior year, but it was not sufficient enough to more than compensate for the weakness in Japan and China.