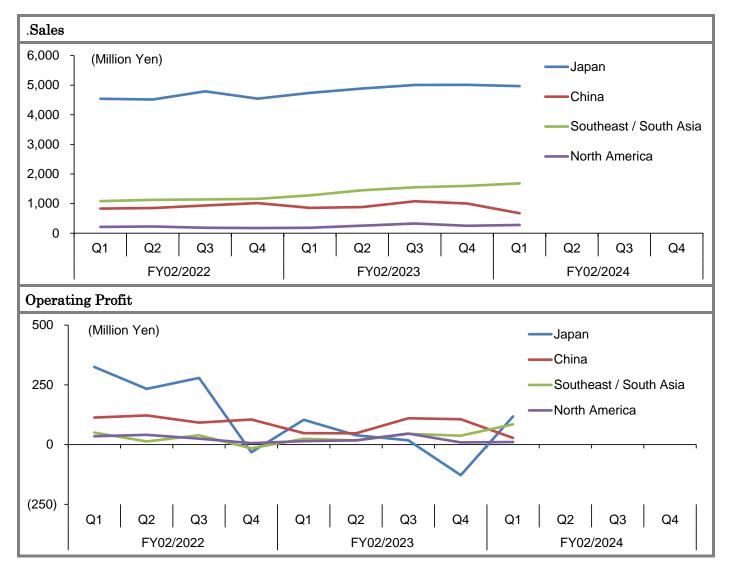

Source: Company Data, WRJ Calculation

The Company's sales volume has failed to increase compared to the same period of the previous year due to a decline in sales volume in Japan, the mainstay by region, while sales volume has declined also in China. With respect to Southeast / South Asia (Thailand, Indonesia and India) and North America, sales volume has increased compared to the same period of the prior year, but it was not sufficient enough to more than compensate for the weakness in Japan and China.

In Japan, the production volume of autos, the mainstay by application, increased significantly compared to the same period of the previous year, but it has been the case that the Company inevitably suffered from inventory adjustments at auto parts manufacturers to which it delivers functional fluids and other products. Meanwhile, in China, the production volume of autos declined compared to the same period of the previous year, having lowered rate of capacity utilization at local production facilities of Japanese auto parts manufacturers to which it delivers the above-mentioned products.

By the way, in Southeast / South Asia (Thailand, Indonesia and India), the Company has steadily captured increased demand as a result of increased local production volume of autos and seen an almost 50% increase in sales volume for hot melt adhesives mainly applied for hygiene materials (i.e., disposable diapers, etc.), according to the Company. Thus, the Company's operating profit was driven by the performance in Southeast / South Asia (Thailand, Indonesia and India) to a large extent.