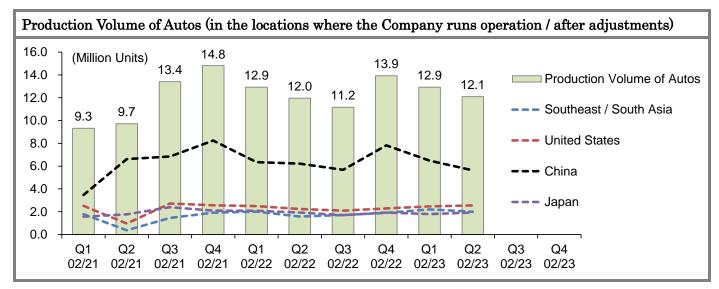

As noted above, sales for the Company as whole increased by 8.7% over the same period of the previous year. The Company suggests that sales volume increased by 1.3% and 7.4% for selling prices. With respect to the mainstay application of autos, accounting for some 44% of sales for the Company as a whole, the Company saw production volume only edged up over the same period of the previous year in locations where it runs operations, which appears to be one of the reason why sales volume for the Company as whole saw limited rate of increase. Meanwhile, the Company says that it saw selling prices to have risen only by 4.2% in Japan, the mainstay by region, having accounted for 66.3% of sales for the Company as whole in the actual results for Q1 to Q2. That is to say, selling prices overseas have risen far higher, which is basically attributable to add-on increase in selling prices in terms of yen as a result of yen's depreciation.

Source: Company Data (Southeast / South Asia: Thailand, Indonesia and India), WRJ Calculation