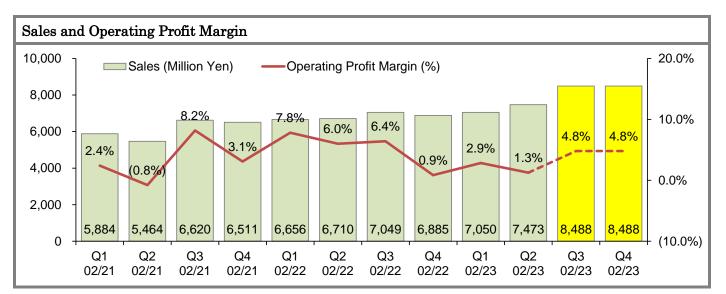

#### Q1 to Q2 FY02/2023

For Q1 to Q2 FY02/2023, sales came in at \$14,523m (up 8.7% YoY), operating profit \$295m (down 68.0%), recurring profit \$846m (down 27.3%) and profit attributable to owners of parent \$504m (down 62.9%). At the non-operating level, the Company saw net increase of \$347m (\$107m to \$450m) for forex profit due to yen's depreciation, having pushed up recurring profit to a corresponding extent. Meanwhile, extraordinary gain of \$833m from sale of MORESCO Honmachi Building, which were recorded during the same period of the previous year, did not reappear, having pushed down profit attributable to owners of parent to a corresponding extent.

Source: Company Data, WRJ Calculation

Meanwhile, gross profit came in at \$4,039m (down 11.1%) and SG&A expenses \$3,744m (up 3.4%), implying gross profit margin of 27.8% (down 6.2% points) and SG&A expenses ratio of 25.8% (down 1.3% points), having resulted in operating profit margin of 2.0% (down 4.9% points). By the way, the Company saw gross profit margin having declined by 2.5% points from 29.1% for Q1 to 26.6% for Q2. In light of this, it should be the case that revision on selling prices of own products due to rise in raw material prices (unit procurement prices) has not been fully progressed in the actual results of the latest quarter.

#### FY02/2023 Company Forecasts

FY02/2023 Company forecasts (announced on 13 October 2022) are going for prospective sales of \$31,500m (up 15.4% YoY), operating profit of \$1,110m (down 22.6%), recurring profit of \$1,700m (down 15.5%) and profit attributable to owners of parent of \$1,000m (down 44.7%), while operating profit margin of 3.5% (down 1.7% points). At the same time, Company forecasts are going for prospective annual dividend of \$40.00 per share, implying payout ratio of 37.1%.

Source: Company Data, WRJ Calculation (Q3 and Q4 FY02/2023: H2 Company forecasts, pro rata)

Compared with initial Company forecasts (announced on 12 April 2022), sales have been revised up slightly, while earnings have been revised down sharply mainly due to the aforementioned delay to "pass on", i.e., up by \$1,000m (3.3%) for sales and down by \$740m (40.0%) for operating profit. Nevertheless, it appears that the bulk of the latter is accounted for by the shortfall in the actual results for Q1 to Q2 and that the extent of downward revision for H2 is rather limited in terms of comparison with assumptions of initial Company forecasts with a view for the rise in raw material prices to "pass on" for H2. By the way, initial Company forecasts have remained unchanged for prospective annual dividend.