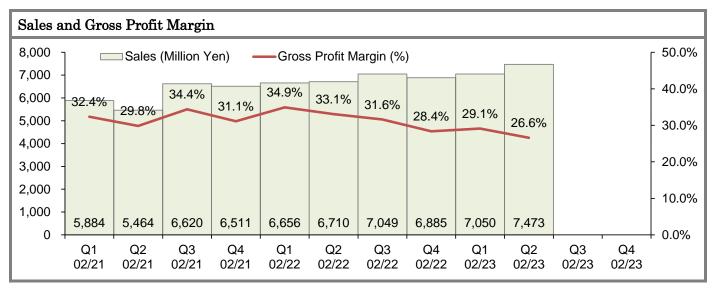

#### Q1 to Q2 FY02/2023

For Q1 to Q2 FY02/2023, sales came in at \$14,523m (up 8.7% YoY), operating profit \$295m (down 68.0%), recurring profit \$846m (down 27.3%) and profit attributable to owners of parent \$504m (down 62.9%). At the non-operating level, the Company saw net increase of \$347m (\$107m to \$450m) for forex profit due to yen's depreciation, having pushed up recurring profit to a corresponding extent. Meanwhile, extraordinary gain of \$833m from sale of MORESCO Honmachi Building, which were recorded during the same period of the previous year, did not reappear, having pushed down profit attributable to owners of parent to a corresponding extent.

Source: Company Data, WRJ Calculation

Meanwhile, gross profit came in at \$4,039m (down 11.1%) and SG&A expenses \$3,744m (up 3.4%), implying gross profit margin of 27.8% (down 6.2% points) and SG&A expenses ratio of 25.8% (down 1.3% points), having resulted in operating profit margin of 2.0% (down 4.9% points). By the way, the Company saw gross profit margin having declined by 2.5% points from 29.1% for Q1 to 26.6% for Q2. In light of this, it should be the case that revision on selling prices of own products due to rise in raw material prices (unit procurement prices) has not been fully progressed in the actual results of the latest quarter.