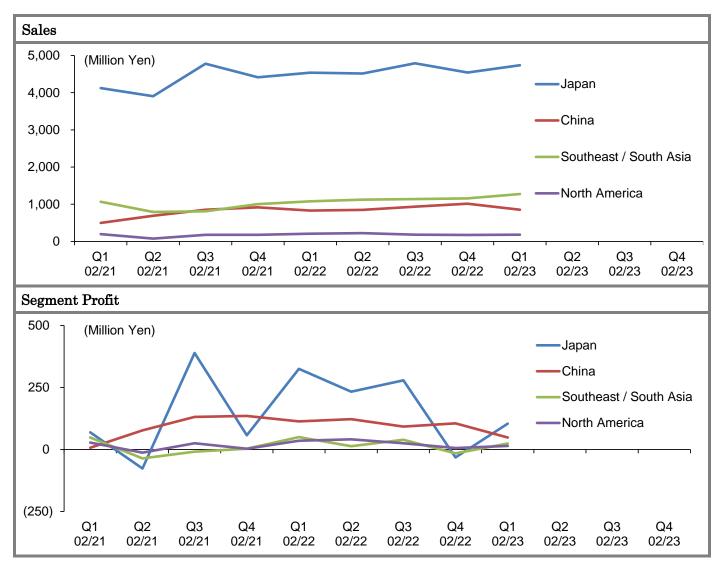

#### **Segmented Information**

The Company discloses performance by region with its segmented information. In terms of the actual results of Q1 FY02/2023, sales in Japan accounted for 67.2% of total, sales in China 12.1%, sales in Southeast / South Asia (Thailand, Indonesia and India) 18.1% and sales in North America 2.6%, while 55.0%, 25.4%, 12.7% and 7.4%, respectively, for segment profit, as well as 2.2%, 5.6%, 1.9% and 7.7%, respectively, for segment profit margin. In other words, the Company sees segment profit margin relatively lower in Japan where it sees almost 70% of sales, which is attributable to a factor that a part of expenses is allocated intensively in Japan with the Company's segmented information.

#### Japan (67.2% of sales, 55.0% of segment profit)

For Q1 FY02/2023, sales came in at ¥4,738m (up 4.4%), segment profit ¥104m (down 68.1%) and segment profit margin 2.2% (down 5.0% points). Meanwhile, by business division, sales of Functional Fluids came in at ¥2,077m (up 11.7%), sales of Hot Melt Adhesives ¥1,069m (up 5.5%) and sales of Other (Liquid Paraffines & Sulfonates / Synthetic Lubricants / Other) ¥1,591m (down 4.0%). With respect to increased sales of Functional Fluids, a recovery in demand for vacuum pump oils and successful development of new customer for cutting fluids are mentioned as the key contributors, whose impact was substantial enough to more than compensating for sluggishness associated with decreased sales of die casting fluids in line with decreased production volume of autos, decreased sales of high temperature lubricants on the occasion of stock adjustment in customer and decreased exports bound for China due to decreased demand. With respect to increased sales of Hot Melt Adhesives, the Company says that it saw a recovery in demand for hygiene hot melt adhesives (for disposable diapers) and a development of new customer for general hot melt adhesives. With respect to decreased sales of Other (Liquid Paraffines & Sulfonates / Synthetic Lubricants / Other), the Company suggests that decreased sales in subsidiary MATSUKEN CO., LTD. is the key negative factor. During the same period of the previous year, this subsidiary saw sales intensively concentrated for its large-scale project of wastewater treatment equipment, which did not reappear.

#### China (12.1% of sales, 25.4% of segment profit)

For Q1 FY02/2023, sales came in at \$854m (up 2.9%), segment profit \$48m (down 57.8%) and segment profit margin 5.6% (down 8.0% points). Meanwhile, by business division, sales of Functional Fluids came in at \$586m (up 18.9%), sales of Hot Melt Adhesives \$192m (down 25.0%) and sales of Other (Liquid Paraffines & Sulfonates / Synthetic Lubricants / Other) \$76m (down 5.0%). With respect to increased sales of Functional Fluids, the Company says it was contributing that sales volume was steadily rising in spite of a situation that customers suffered from a low capacity utilization rate in their production facilities as a result of restrained corporate activities due to the impact of Zero-Corona policy locally implemented, while pointing out that the impact of revision on selling prices of own products was rather larger than elsewhere. Meanwhile, with respect to decreased sales of Hot Melt Adhesives, the impact was significant, stemming from that demand associated with application for filters adopted in air purifiers slowed down, according to the Company.

#### Southeast / South Asia (18.1% of sales, 12.7% of segment profit)

For Q1 FY02/2023, sales came in at \$1,276m (up 18.1%), segment profit \$24m (down 51.6%) and segment profit margin 1.9% (down 2.7% points). Meanwhile, by business division, sales of Functional Fluids came in at \$618m (up 7.7%), sales of Hot Melt Adhesives \$537m (up 33.9%) and sales of Other (Liquid Paraffines & Sulfonates / Synthetic Lubricants / Other) \$121m (up 15.2%). In the relevant countries of Thailand, Indonesia and India, the economy is recovering, but sales volume is sluggish for Functional Fluids due to inventory adjustments by customers. However, this was more than compensated for by the impact of revision of selling prices of own products, having resulted in a steady increase in sales. Meanwhile, the Company says that it sees a surging sales volume for Hot Melt Adhesives, driven mainly by strengths in India.

#### North America (2.6% of sales, 7.4% of segment profit)

For Q1 FY02/2023, sales came in at ¥182m (down 12.9%), segment profit ¥14m (down 59.7%) and segment profit margin 7.7% (down 9.1% points). Meanwhile, by business division, sales of Functional Fluids came in at ¥138m (down 12.1%), sales of Hot Melt Adhesives ¥11m and sales of Other (Liquid Paraffines & Sulfonates / Synthetic Lubricants / Other) ¥33m. With respect to decreased sales of Functional Fluids, accounting for almost 80% of sales in this segment, the Company points out that it suffered from the impact of a major decline in utilization rate in production facilities of a Japanese automaker based in Mexico.