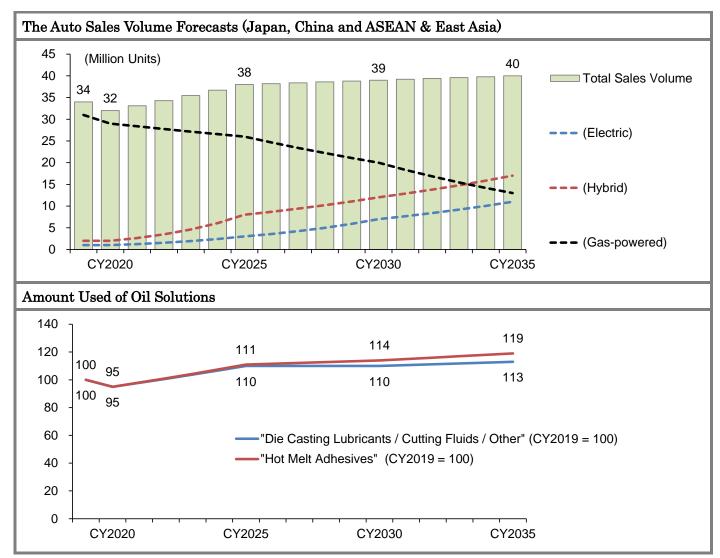

#### The Auto Sales Volume Forecasts

The auto production volume at the locations where the Company runs operations is expected to continue rising gradually from a long-term perspective and thus sales related to autos (mostly included in Functional Fluids by business division). At the moment, the Company does not disclose any specific estimates for the auto production volume at the locations where it runs operation from a long-term perspective, but the data fully alternative are available as follows:

Source: Company Data (based on data of FUJI KEIZAI), WRJ Calculation

Generally speaking, the auto sales volume is expected to rise continuously and gradually from a long-term perspective. According to the Company, the number collectively in Japan, China and ASEAN & East Asia came in at 32m units for CY2020, which is expected to be followed by 38m units for CY2025 and 39m units for CY2030 and 40m units for CY2035. For the changes from CY2020 to CY2025, the Company suggests CAGR of some 3%, while the number of units for CY2025 comprises 2m units (CAGR: 25%) of elective vehicles, 8m units (CAGR: 32%) of hybrid vehicles and 26m units (CAGR: minus 2%) of gas-powered vehicles.

In other words, the number of units for existing gas-powered vehicles is expected to decline continuously and gradually for the future, which will be more than compensated for by persisting expansion of electric vehicles and hybrid vehicles, resulting in upward-sloping trend for the number of units in auto sales volume in the market with which the Company is confronted. Meanwhile, the Company's operations will be almost immune to all those changes in source of power for the near future. One of the characteristics of electric vehicles is that they require the number of components relatively less than that of gas-powered vehicles or the mainstay at the moment. However, the number of components is rather more for hybrid vehicles at the same time, resulting in a market trend in the amount used for "die casting lubricants / cutting fluids / other" with which the Company is heavily involved will be roughly in line with the number of units in the auto sales volume in the market.

Die casting lubricants are used to release molds from high-temperature alloys made of non-ferrous metals, on the occasion of casting (shaping products at a precise instant of time by means of injecting dissolved alloys made of non-ferrous metals into precision molds at high velocities and under high pressure) auto components (with alloys made of non-ferrous metals, e.g., aluminum and magnesium, as materials) by die casting machines. Meanwhile, the Company has been keen on "bit-application-type" products for die casting lubricants since some time ago, which improve efficiency in the operations as well as contributing to environmental quality improvement at the same time, resulting in firm sales for the said products in Japan and overseas most recently. With respect to cutting fluids, which are oil solutions for cutting work that are supposed to determine the quality of finished metal components, the Company offers high-quality products in a wide range of fields, from ordinary products to ones for difficult cutting materials and for specialty processing applications, establishing a system that can respond to the needs of any customers.

For "hot melt adhesives", the Company suggests that the amount used will increase marginally faster than "die casting lubricants / cutting fluids / other." Hot melt adhesives in this context are those of being used for bonding interior components and inner side of auto body across the board, while being deeply involved with a variety of products that enable bonding between different materials. On top of this, the Company also says that it places the utmost emphasis to focus on products that contain the least volatile organic compounds which are believed to negatively affect the environment and human health.