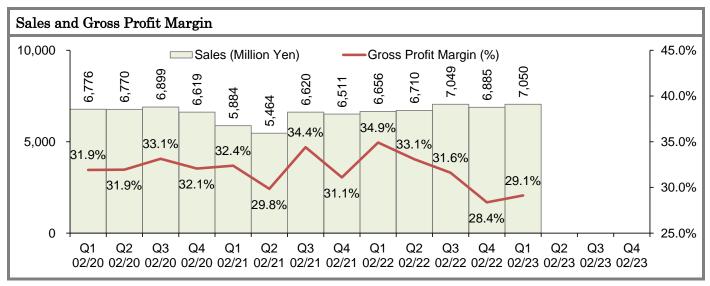

#### Gross Profit and SG&A Expenses

Gross profit came in at \$2,053m (down 11.7%) and SG&A expenses \$1,852m (up 2.6%), implying gross profit margin of 29.1% (down 5.8% points) and SG&A expenses ratio of 26.3% (down 0.8% points), having resulted in operating profit margin of 2.9% (down 5.0% points). In other words, sales increased steadily over the same period of the previous year, having lowered SG&A expenses ratio with an effect on increased sales. However, gross profit margin has declined sharply and thus operating profit margin. Meanwhile, the Company saw an improvement in gross profit margin for Q1 (March to May) over the last quarter, i.e., Q4 (December to February) FY02/2022 by 0.8% points (28.4% to 29.1%).

#### **Changes in Gross Profit Margin**

For the Company as a whole, gross profit margin through FY02/2020 to FY02/2022 peaked for Q1 FY02/2022 at 34.9%, which was followed by 33.1% for Q2, 31.6% for Q3 and 28.4% for Q4, having had continuously declined. Revision on selling prices for own products by the Company was triggered by the rise in procurement cost, but it appears that the impact of revision on selling prices had been consistently smaller than that of the rise in procurement cost during the same period, due mainly to a factor that it always takes a certain period of time for the former to be passed on to the latter as mentioned above. However, for Q1 FY02/2023, just after the said period, the Company saw gross profit margin of 29.1% (up 0.8% point QoQ and/or down 5.8% points YoY), implying a trend of revision on selling prices of own products by the Company has exceeded that of the rise in procurement cost at least in the short term.

#### A Potential of Recovery for Gross Profit Margin

For Q1 FY02/2023, gross profit margin declined significantly over the same period of the previous year, i.e., Q1 FY02/2022, when gross profit margin for the Company as a whole peaked during the period through FY02/2020 to FY02/2022, as mentioned above. In other words, it should have been the case that the Company did not suffer from the impact of increased procurement cost at all during the same period of the previous year. Thus, if the Company comes to a stage, for the future, where the impact of increased procurement cost is fully compensated for by the impact of revision on selling prices of own products, there should be an opportunity for the Company to see a potential recovery in gross profit margin as much as having declined over the same period of the previous year, i.e., by 5.8% points.