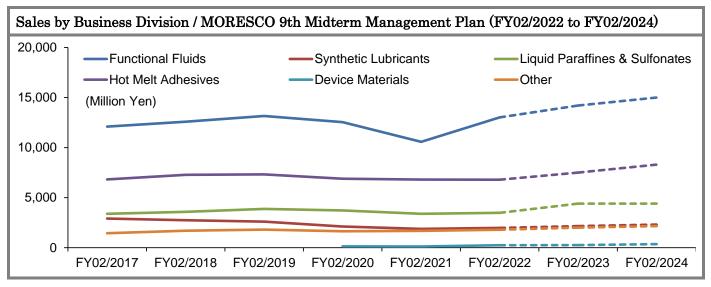

#### **Product Portfolio**

By business division, sales of Functional Fluids principally comprise those of vacuum pomp oils, hydraulic fluids, die casting fluids (die casting lubricants / plunger lubricants), cutting fluids and forging lubricants, while high temperature lubricants and hard disc surface lubricants for Synthetic Lubricants. With respect to Liquid Paraffines & Sulfonates, sales comprise liquid paraffines and sulfonates, while hygiene hot melt adhesives and general hot melt adhesives with respect to Hot Melt Adhesives.