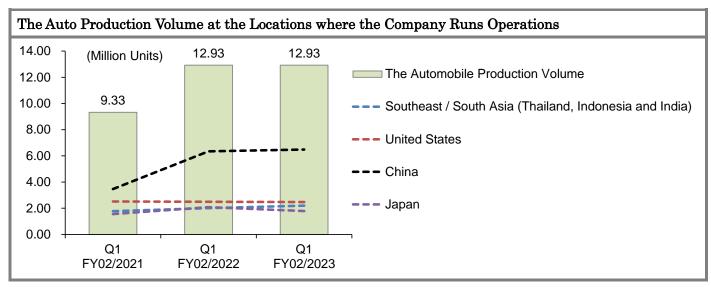

#### The Auto Production Volume at the Locations Where the Company Runs Operations

According to the Company, the auto production volume at the locations where it runs operations came in at 47.28m units (down 12.2% YoY) in FY02/2021, which was followed by 50.00m units (up 5.8%) in FY02/2022, having shown a changeover from decrease to increase. Meanwhile, this appears to be the key reason why sales related to the mainstay autos (mostly included in Functional Fluids by business division) saw a V-shaped recovery.

Source: Company Data (based on data of MarkLines), WRJ Calculation

Meanwhile, the Company says that the auto production volume at the locations where it runs operations came in at no more than 12.93m units (unchanged YoY) in the actual results of Q1 FY02/2023. Nevertheless, the Company says that it has seen some sales volume increase for application of autos (mostly included in Functional Fluids by business division), implying an achievement of performance relatively rather favorable. By region, the auto production volume came in at 2.20m units (up 9.5%) in Southeast / South Asia (Thailand, Indonesia and India), 2.47m units (down 0.8%) in the United States, 6.48m units (up 2.0%) in China and 1.79m units (down 13.9%) in Japan. By the way, the number of units of the production volume in Japan coincides with that of the said accounting period (March to May 2022), while the number of units of a period rather earlier (January to Mach 2022) for regions overseas across the board. This is because of a difference in the accounting period between the parent company and subsidiaries overseas, i.e., fiscal yearend of February and December, respectively. Thus, the Company's consolidated performance in Q1 FY02/2023 has reflected the actual results in the said period for each region.