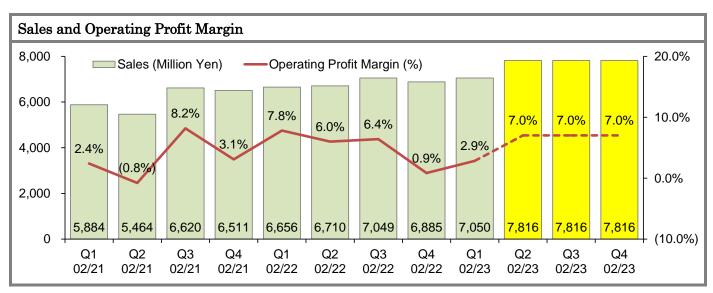

#### Q1 FY02/2023

For Q1 FY02/2023, sales came in at \$7,050m (up 5.9% YoY), operating profit \$201m (down 61.4%), recurring profit \$471m (down 34.7%) and profit attributable to owners of parent \$317m (down 71.0%). At the nonoperating level, the Company saw increased forex gain (\$123m to \$210m) due to yen's depreciation, having enlarged recurring profit roughly to a corresponding extent. Meanwhile, the Company saw gain of \$833m at the extraordinary level, stemming from sale of MORESCO Honmachi Building, during the same period of the previous year, which did not reappear, having lowered profit attributable to owners of parent to a corresponding extent.

#### Gross Profit and SG&A Expenses

Gross profit came in at \$2,053m (down 11.7%) and SG&A expenses \$1,852m (up 2.6%), implying gross profit margin of 29.1% (down 5.8% points) and SG&A expenses ratio of 26.3% (down 0.8% points), having resulted in operating profit margin of 2.9% (down 5.0% points). In other words, sales increased steadily over the same period of the previous year, having lowered SG&A expenses ratio with an effect on increased sales. However, gross profit margin has declined sharply and thus operating profit margin. Meanwhile, the Company saw an improvement in gross profit margin for Q1 (March to May) over the last quarter, i.e., Q4 (December to February) FY02/2022 by 0.8% points (28.4% to 29.1%).