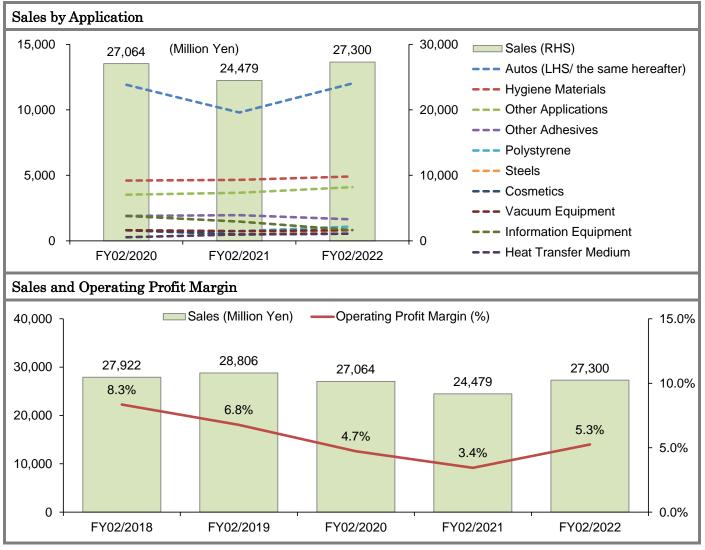

#### Sales by Application

Meanwhile, sales by application (FY02/2020 to FY02/2022) suggest that sales related to the mainstay autos (mostly included in Functional Fluids by business division) saw a V-shaped recovery for FY02/2022 over FY02/2021, having driven V-shaped recovery in sales and operating profit margin for the Company as a whole to a large extent. In terms of the actual results of FY02/2022, the Company suggests that sales related to autos accounted for some 44% of sales for the Company as a whole, while also suggesting some 18% for hygiene materials (included in Hot Melt Adhesives by business division) and some 15% for sales related to other applications, i.e., collective sales related to applications other than being classified in this sales breakdown. At the same time, the Company also specifies some other smaller applications, i.e., other adhesives, polystyrene, steels, cosmetics, vacuum equipment, information equipment and heat transfer medium. Sales of all those applications but for autos have also risen favorably across the board, excluding those of other adhesives and information equipment (mostly included in Synthetic Lubrications by business division / hard disc surface lubricants), which was another driver for the above-mentioned V-shaped recovery for the Company as a whole.

#### The Auto Production Volume at the Locations Where the Company Runs Operations

According to the Company, the auto production volume at the locations where it runs operations came in at 47.28m units (down 12.2% YoY) in FY02/2021, which was followed by 50.00m units (up 5.8%) in FY02/2022, having shown a changeover from decrease to increase. Meanwhile, this appears to be the key reason why sales related to the mainstay autos (mostly included in Functional Fluids by business division) saw a V-shaped recovery.