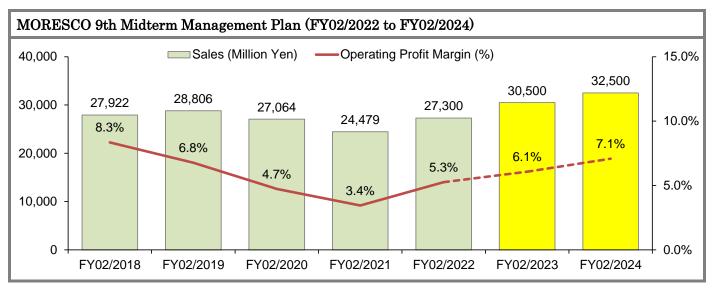

# **MORESCO (5018)**

| Consolidated Fiscal Year<br>(Million Yen) |     | Sales  | Operating<br>Profit | Recurring<br>Profit | Profit Attributable to<br>Owners of Parent | EPS<br>(Yen) | DPS<br>(Yen) | BPS<br>(Yen) |
|-------------------------------------------|-----|--------|---------------------|---------------------|--------------------------------------------|--------------|--------------|--------------|
| FY02/2021                                 |     | 24,479 | 842                 | 1,030               | 518                                        | 54.09        | 40.00        | 1,695.81     |
| FY02/2022                                 |     | 27,300 | 1,434               | 2,011               | 1,808                                      | 192.76       | 40.00        | 1,914.94     |
| FY02/2023CoE                              |     | 30,500 | 1,850               | 2,200               | 1,300                                      | 140.02       | 40.00        | -            |
| FY02/2022                                 | YoY | 11.5%  | 70.3%               | 95.3%               | 249.1%                                     | -            | -            | -            |
| FY02/2023CoE                              | YoY | 11.7%  | 29.0%               | 9.4%                | (28.1%)                                    | -            | -            | -            |
| Consolidated Quarter                      |     | Sales  | Operating           | Recurring           | Profit Attributable to                     | EPS          | DPS          | BPS          |
| (Million Yen)                             |     | Jales  | Profit              | Profit              | <b>Owners of Parent</b>                    | (Yen)        | (Yen)        | (Yen)        |
| Q1 FY02/2022                              |     | 6,656  | 520                 | 721                 | 1,095                                      | -            | -            | -            |
| Q2 FY02/2022                              |     | 6,710  | 403                 | 442                 | 264                                        | -            | -            | -            |
| Q3 FY02/2022                              |     | 7,049  | 452                 | 569                 | 371                                        | -            | -            | -            |
| Q4 FY02/2022                              |     | 6,885  | 59                  | 279                 | 78                                         |              |              |              |
| Q1 FY02/2023                              |     | 7,050  | 201                 | 471                 | 317                                        | -            | -            | -            |
| Q1 FY02/2023                              | YoY | 5.9%   | (61.4%)             | (34.7%)             | (71.0%)                                    | -            | -            | -            |