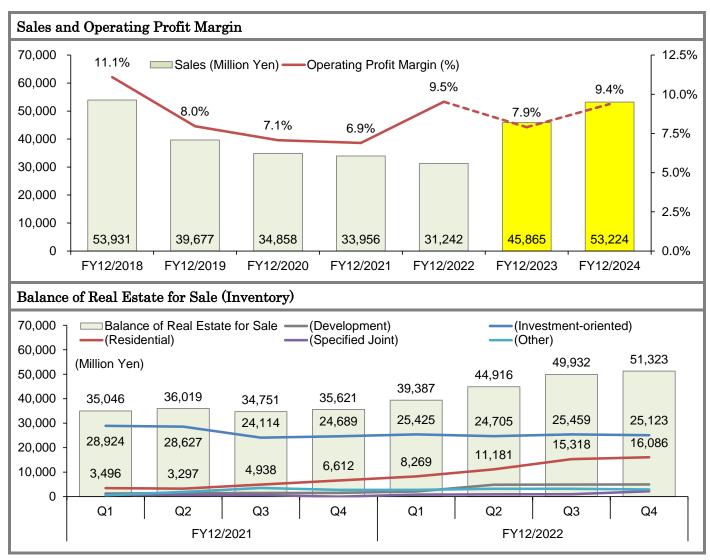

#### **Recovery of Operating Profit Margin**

On 14 February 2023, MUGEN ESTATE, running operations to purchase and resell secondhand real estate in Tokyo and the three surrounding prefectures, released its FY12/2022 results. It has been revealed that gross profit margin has recovered nicely and thus operating profit margin accordingly, although sales have declined as a result of the Company's strategy to focus on profitability in its sales activities. Meanwhile, for FY12/2023, the Company is looking to a major strength in sales and earnings by means of optimizing the balance between focus on profitability and promotion of sales. The Company has come up with a policy to dedicate itself to purchase and resale of residential real estate (represented by condos owned by unit) and has actively made progress in purchasing with this domain as the mainstay. Consequently, real estate for sale (inventory) as of the end of FY12/2022 stood at \$51,323m, up no less than \$15,701m (44.1%) from the end of FY12/2021. Meanwhile, the Company has already set up a structure to promote sales, having newly opened collective 6 business offices specialized in purchase and resale of residential real estate (represented by condos owned by unit), where personnel newly acquired by active hiring, including those of immediate skills, are stationed. With respect to the Company's second midterm management plan (FY12/2022 to FY12/2024), the performance target for FY12/2024, the final year of the plan, has been left unchanged. Meanwhile, the Company has revealed its plan to geographically penetrate into new domain by means of launching a new business office in Osaka this summer. We are to interview with management for details more in-depth to update our Company Report and release afresh: MUGEN ESTATE (3299) Reversal and Thrust (29 March 2022).

#### FY12/2022

For FY12/2022, sales came in at \$31,242m (down 8.0% YoY), operating profit \$2,976m (up 27.1%), recurring profit \$2,309m (up 30.4%) and profit attributable to owners of parent \$1,564m (up 22.6%). Meanwhile, gross profit came in at \$7,150m (up 23.5%) and SG&A expenses \$4,173m (up 21.1%), implying gross profit margin of 22.9% (up 5.8% points) and SG&A ratio of 13.4% (up 3.2% points), having resulted in operating profit margin of 9.5% (up 2.6% points).

#### Real Estate Trading Business (92.9% of sales, 83.8% of segment profit)

On the Real Estate Trading Business side (purchase and resale of secondhand real estate), sales came in at \$29,016m (down 8.9%), segment profit \$4,051m (up 29.9%) and segment profit margin 14.0% (up 4.2% points), implying to have realized a recovery in gross profit margin and operating profit margin for the Company as a whole. Meanwhile, sales associated with investment-oriented real estate came in at \$16,941m (down 19.8%) and sales associated with residential real estate (represented by condos owned by unit) came in at \$10,856m (up 15.8%). As for new business domains, sales of real estate development came in at \$184m (versus nothing in the previous year) and sales of real estate specified joint came in at \$922m (down 23.2%).

#### FY12/2023 Company Forecasts

FY12/2023 Company forecasts (announced on 14 February 2023) are going for prospective sales of \$45,865m (up 46.8% YoY), operating profit of \$3,625m (up 21.8%), recurring profit of \$2,840m (up 23.0%) and profit attributable to owners of parent of \$1,863m (up 19.1%), while operating profit margin of 7.9% (down 1.6% points). At the same time, Company forecasts are going for planned annual dividend of \$24.00 per share, implying payout ratio of 30.3%.