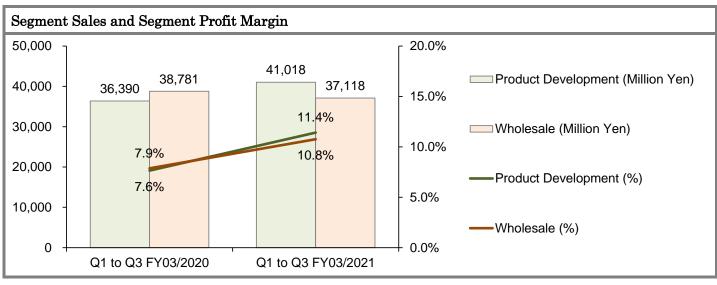

#### **Product Development Business Model**

On the Product Development Business Model side, where the Company plans, develops and sells private brand products, segment sales came in at ¥41,018m (up 12.7%), segment profit ¥4,681m (up 68.2%) and segment profit margin 11.4% (up 3.8% points). In addition to aforementioned CIRCULIGHT series products and "Nekojita" Tumbler, the Company saw strengths in sales also of products with the leading market share in Japan, i.e., snow cone machines (commanding 70% of the market for consumers) and shelving units, while sales were also firm for "evercook", i.e., popular frying pan with difficult-to-stick performance. What is cited as the background for all those strengths is that the Company provides customers with its products they want speedily and stably on the occasion of increased consumption from staying at home and increased telework by means of utilizing the Company's organizational structure and financial base. Going forward, the Company plans to launch new products with even greater functionality, including those of peripheral areas where demand is growing fast, in order to further expand sales and raise market shares. 3

#### Wholesale Business Model

On the Wholesale Business Model side, where the Company wholesales well-known brand products and other items, segment sales came in at \$37,118m (down 4.3%), segment profit \$3,993m (up 30.9%) and segment profit margin 10.8% (up 2.9% points). Here again, it appears that the Company is successfully implementing Blue Ocean Strategy and thorough inventory control at the same time. Sales have declined over the same period of the previous year, but sales mix has improved and thus gross profit margin likewise as far as we could see. In addition, inventory turnover appears to be rising, while skillfully avoiding the occurrence of defective inventories. Meanwhile, sales have declined due to sluggishness in demand for luxury-brand products in the fields of watches and bags, for example. With the resumption of economic activity, demand for all those products is now on a gradual recovery trend, but it has been unchanged that the situations remain severe.