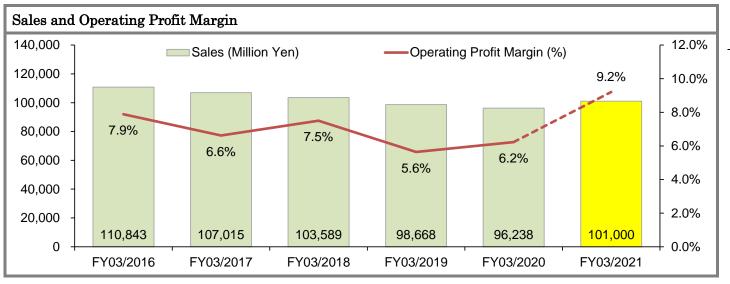

# DOSHISHA (7483)

| Consolidated Fiscal Year |     | Sales   | Operating | Recurring | Profit Attributable to  | EPS    | DPS   | BPS      |
|--------------------------|-----|---------|-----------|-----------|-------------------------|--------|-------|----------|
| (Million Yen)            |     | Sales   | Profit    | Profit    | <b>Owners of Parent</b> | (Yen)  | (Yen) | (Yen)    |
| FY03/2019                |     | 98,668  | 5,561     | 6,065     | 4,263                   | 114.53 | 50.00 | 1,856.84 |
| FY03/2020                |     | 96,238  | 5,995     | 6,260     | 4,211                   | 114.61 | 50.00 | 1,921.50 |
| FY03/2021CoE             |     | 101,000 | 9,300     | 9,500     | 6,400                   | 181.25 | 50.00 | -        |
| FY03/2020                | YoY | (2.5%)  | 7.8%      | 3.2%      | (1.2%)                  | -      | -     | -        |
| FY03/2021CoE             | YoY | 4.9%    | 55.1%     | 51.7%     | 52.0%                   | -      | -     | -        |
| Consolidated Q1 to Q3    |     | Sales   | Operating | Recurring | Profit Attributable to  | EPS    | DPS   | BPS      |
| (Million Yen)            |     | Jales   | Profit    | Profit    | <b>Owners of Parent</b> | (Yen)  | (Yen) | (Yen)    |
| Q1 to Q3 FY03/2019       |     | 79,189  | 5,152     | 5,263     | 3,529                   | -      | -     | -        |
| Q1 to Q3 FY03/2020       |     | 78,243  | 5,630     | 5,735     | 3,916                   | -      | -     | -        |
| Q1 to Q3 FY03/2021       |     | 81,571  | 8,704     | 8,894     | 6,030                   | -      | -     | -        |
| Q1 to Q3 FY03/2020       | YoY | (1.2%)  | 9.3%      | 9.0%      | 10.9%                   | -      | -     | -        |
| Q1 to Q3 FY03/2021       | YoY | 4.3%    | 54.6%     | 55.1%     | 54.0%                   | -      | -     | -        |

#### FY03/2021 Company Forecasts

FY03/2021 Company forecasts (announced on 29 January 2021) are going for prospective sales of \$101,000m (up 4.9% YoY), operating profit of \$9,300m (up 55.1%), recurring profit of \$9,500m (up 51.7%) and profit attributable to owners of parent of \$6,400m (up 52.0%), while operating profit margin of 9.2% (up 3.0% points). At the same time, Company forecasts are going for prospective annual dividend of \$50.00 per share, implying payout ratio of 27.6%. More importantly, meanwhile, it appears that the Company is considering a dividend increase, given that the Company is now expected to renew record high earnings for FY03/2021.