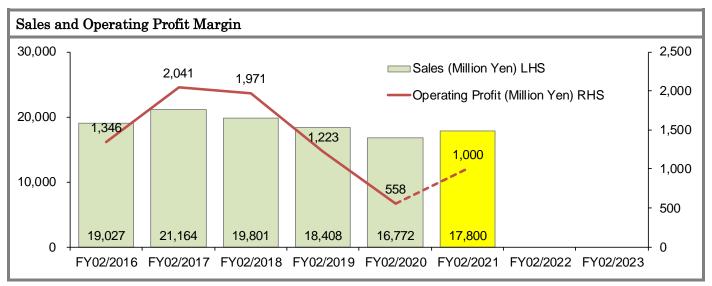

# FREUND CORPORATION (6312)

| Consolidated FY |     | Sales  | Operating | Recurring | Profit Attributable to | EPS   | DPS   | BPS    |
|-----------------|-----|--------|-----------|-----------|------------------------|-------|-------|--------|
| (Million Yen)   |     | Sales  | Profit    | Profit    | Owners of Parent       | (Yen) | (Yen) | (Yen)  |
| FY02/2019       |     | 18,408 | 1,223     | 1,326     | 843                    | 50.15 | 20.00 | 791.34 |
| FY02/2020       |     | 16,772 | 558       | 582       | 381                    | 22.79 | 20.00 | 790.94 |
| FY02/2021CoE    |     | 17,800 | 1,000     | 1,000     | 700                    | 41.80 | -     | -      |
| FY02/2020       | YoY | (8.9%) | (54.3%)   | (56.1%)   | (54.8%)                | -     | -     | -      |
| FY02/2021CoE    | YoY | 6.1%   | 79.1%     | 71.6%     | 83.5%                  | -     | -     | -      |

#### FY02/2020 Results

In FY02/2020, sales came in at ¥16,772m (down 8.9% YoY), operating profit ¥558m (down 54.3%), recurring profit ¥582m (down 56.1%) and profit attributable to owners of parent ¥381m (down 54.8%), while operating profit margin 3.3% (down 3.3% points). On the Equipment side, the Company suffered from delayed sales and order intake to some extent, but the results were almost in line with the latest Company forecasts revised on 9 January 2020.

#### FY02/2021 Company Forecasts

FY02/2021 Company forecasts are going for prospective sales of \$17,800m (up 6.1% YoY), operating profit of \$1,000m (up 79.1%), recurring profit of \$1,000m (up 71.6%) and profit attributable to owners of parent of \$700m (up 83.5%), while operating profit margin of 5.6% (up 2.3% points). At present, although Company forecasts are going for prospective dividend undecided, the Company advocates target to achieve payout ratio of 30% as well as policy to consistently pay dividend with a stability at the same time.