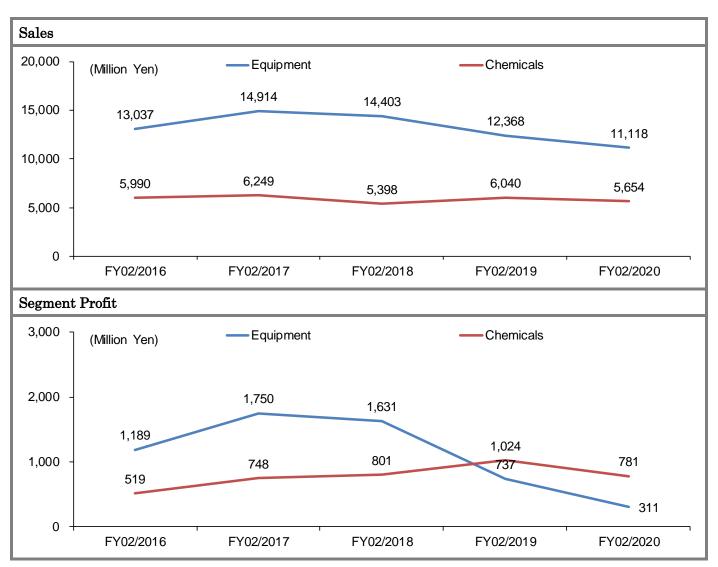

#### FY02/2020 Results

In FY02/2020, sales came in at ¥16,772m (down 8.9% YoY), operating profit ¥558m (down 54.3%), recurring profit ¥582m (down 56.1%) and profit attributable to owners of parent ¥381m (down 54.8%), while operating profit margin 3.3% (down 3.3% points). On the Equipment side, the Company suffered from delayed sales and order intake to some extent, but the results were almost in line with the latest Company forecasts revised on 9 January 2020.

On the Equipment side, sales came in at ¥11,118m (down 10.1%), segment profit ¥311m (down 57.8%) and segment profit margin 2.8% (down 3.2%). Meanwhile, order intake came in at ¥10,227m (down 13.6%) and order backlog ¥4,695m (down 13.5%). Demand for the mainstay granulation and coating equipment for pharmaceutical industry appears to be weakening. The Company suggests backgrounds for this as follows: a) restrained capital expenditures due to slower growth in the generics market, b) delays in sales expansion of new products such as tablet printing equipment and 3) export projects to China delayed to the period of FY02/2021 due to spread of new-type coronavirus infections in China. Meanwhile, FREUND-VECTOR CORPORATION or subsidiary based in the United States also suffered from decreased sales and earnings, while FREUND-TURBO CORPORATION or subsidiary that specializes in pulverizing equipment saw a turnaround to surplus from deficit at the operating level due to successful sales promotions for products carrying high profit margin.

On the Chemicals side, sales came in at ¥5,654m (down 6.4%), segment profit ¥781m (down 23.7%) and segment profit margin 13.8% (down 3.1%). Decreased sales and earnings have much to do with trends of the mainstay pharmaceutical excipients. In Japan, demand has remained firm and underlying sales trends are on the rise, but sales associated with products manufactured on an outsourcing basis came down in line with delayed production at the customers. With respect to sales overseas, the Company suffered from production adjustments at a large customer.