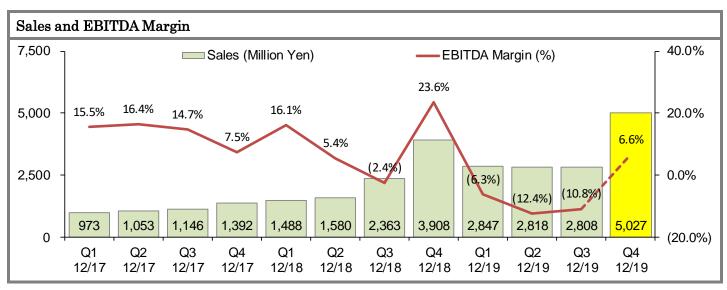

#### Q1 to Q3 FY12/2019 Results

In Q1 to Q3 FY12/2019, sales came in at \(\pm\)8,473m (up 56.0% YoY), EBITDA minus \(\pm\)832m (versus \(\pm\)267m during the same period of the previous year), operating profit minus \(\pm\)1,436m (\(\pm\)105m), recurring profit minus \(\pm\)1,558m (minus \(\pm\)140m) and profit attributable to owners of parent minus \(\pm\)1,571m (minus \(\pm\)594m), while EBITDA margin minus 9.8% (down 14.7% points).