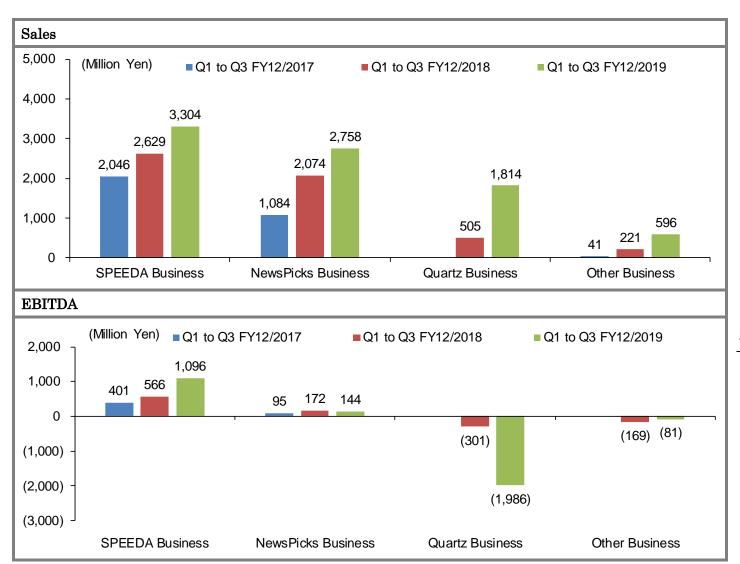

In regards to SPEEDA Business, sales came in at ¥3,304m (up 25.7%), EBITDA ¥1,096m (up 93.7%) and EBITDA margin 33.2% (up 11.6% points). SPEEDA, the Company's corporate and business intelligence platform, continues to perform well, with subscription IDs increasing to 3,005 (up 23.8%). For example, as the Company has released new functions such as "SPEEDA Trends", existing subscribers are adding the number of IDs and new installations by non-financial companies are progressing. On the other hand, since fixed costs do not increase in tandem with sales, the Company currently sees EBITDA margin higher than the target for normal earnings, i.e., 30%. In Q4, the Company will aggressively invest in developing new functions further in order to further increase the value of SPEEDA.

In regards to NewsPicks Business, sales came in at ¥2,758m (up 33.0%), EBITDA ¥144m (down 16.3%) and EBITDA margin 5.2% (down 3.1% points). The number of paid subscribers stood at 109,810 (up 34.2%) and of registered users 4,418,000 (up 23.1%), both of which increased over the previous year. In Q1 and Q2, the Company struggled to enhance the number of paid subscribers, while having seen a trend of recovery in Q3. Nevertheless, it appears that there is a delicate question as to whether the number will achieve its initial assumptions on a full-year basis or not. Meanwhile, the Company moved aggressively to hire new employees ahead of schedule in Q3, having resulted in EBITDA declining temporarily.

In regards to Quartz Business, sales came in at \(\frac{\pmath{\text{\pmath{4}}}}{1,814m}\) and EBITDA minus \(\frac{\pmath{4}}{1,986m}\). This business segment, which was established in line with the acquisition of Quartz Media, Inc. completed on 31 July 2018, involves with the existing business based on conventional advertising revenue and new businesses based on billing revenue being newly developed and led by the Company. Existing business accounts for almost everything with sales and roughly half of losses in EBITDA. The Company is rapidly expanding its allocation of resources to new business on the expense of existing business, having resulted in sales lower than those of Quartz Media, Inc. during the same period of the previous year for existing business. Still, the Company spots that the effects of reducing fixed costs have been more significant and the extent of losses has declined. Meanwhile, the Company is going for profitability here in Q4, when half of full-year sales will be booked, which could lead to break even on a full-year basis for this business, according to the Company. Meanwhile, new business sees sales very insignificant at the moment, despite the flying start with the number of paid subscribers, while accounting for the remaining half of losses in EBITDA due to expenses associated with investments in paid contents.

In regards to Other Business, sales came in at ¥596m (up 169.7%), EBITDA minus ¥81m (minus ¥169m) and EBITDA margin minus 13.6% (up 62.9% points). The Company is steadily acquiring customers with its mainstay operations here or FORCAS, i.e., B2B marketing platform.