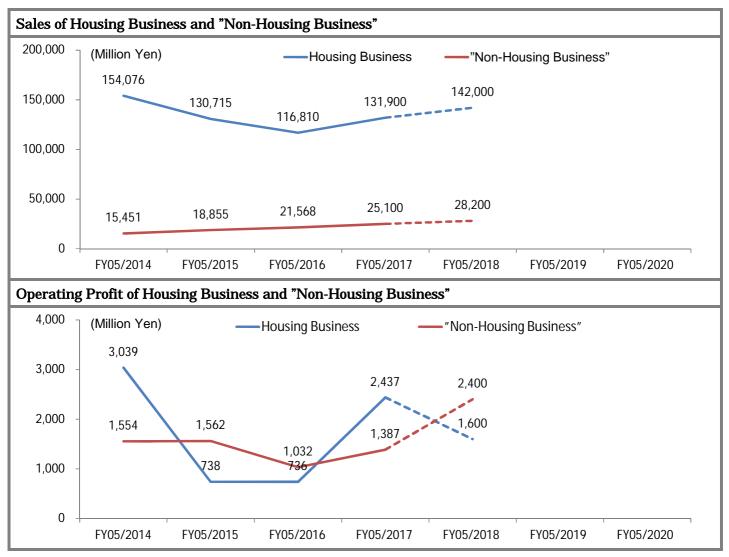

In FY05/2017, sales came in at ¥157,001m (up 13.5% YoY), operating profit ¥3,901m (up 116.3%) and operating profit margin 2.5% (up 1.2% points). Housing Business to run operations as building contractor of order-made home while also offering refurbishment, etc. saw sales of ¥131,900m (up 12.9%) and operating profit of ¥2,437m (up 231.1%) and operating profit margin of 1.8% (up 1.2% points), while "Non-Housing Business" sales of  $\pm 25,100$  m (up 16.4%), operating profit of  $\pm 1,387$  m (up 34.4%) and operating profit margin of 5.5% (up 0.7% points). In Housing Business, order-made home or the key constituent saw sales of ¥126,423m (up 10.4%), volume of 7,252 (up 13.1%) and thus the average unit selling prices of ¥17.4m (down 2.4%). Sales of Existing-Line products (order-made home) have remained firm, while sales of Basic-Line products etc. took off on a full-fledged basis. Basic-Line products are so-called limited editions whose unit selling prices are even lower than the Existing-Line products, being sold at ¥10.0m per unit. Thus, the Company saw average unit selling price marginally coming down here as a whole, having resulted in gross profit margin marginally coming down too. Nevertheless, it appears that this was far more than compensated for by increasing sales. In regards to refurbishment, the Company saw sales of ¥4,548m (up 230.5%), driven by the success of the Company's measure to beef up sales promotions associated with order-made home to have been provided by the Company itself. Meanwhile, increasing sales and earnings on the "Non-Housing Business" side are basically in line with those of Real Estate Business. On top of firm sales of ready-made detached home and of sublease operations, increasing sales of condos in line with increasing units to have been delivered were contributing to earnings here.

FY05/2018 Company forecasts are going for prospective sales of \$170,200m (up 8.4% YoY), operating profit of \$4,000m (up 2.5%) and operating profit margin of 2.4% (down 0.1% point). Company forecasts assume sales of \$142,000m (up 7.7%), operating profit of \$1,600m (down 34.3%) and operating profit margin of 1.1% (down 0.7% points) on the Housing Business side, while sales of \$28,200m (up 12.3%), operating profit of \$2,400m (up 73.0%) and operating profit margin of 8.5% (up 3.0% points) on the "Non-Housing Business" side. Sales are to rise but earnings to come down on the Housing Business side. Order intake is expected to rise by 5.2% on a volume basis up to 9,336 units and thus increasing sales volume to persist. At the same time, the Company is to continue seeing exposure to low-priced products increasing as well as average unit selling prices and gross profit margin marginally coming down, but all those factors are not crucial to earnings here coming down. The key negative factor comes from above-mentioned aggressive hiring of new graduates as far as we could gather. Meanwhile, on the "Non-Housing Business" side, further increases of sales and earnings for Real Estate Business are expected. In particular, the Company is looking to increasing sales of ready-made home located in metropolitan areas carrying high gross profit margin as a factor to improve sales mix. On top of this, the Company is to see recovery of short-term earnings here stemming from reconsiderations on loss-making operations.