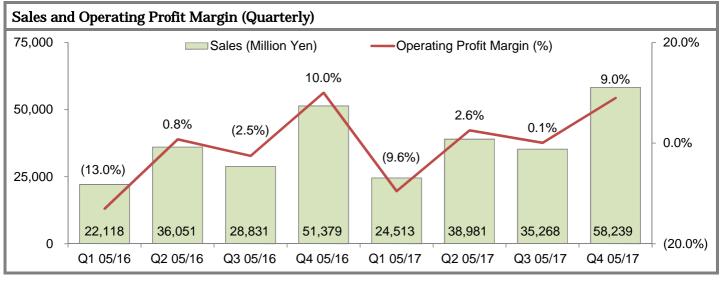

Source: Company Data, WRJ Calculation

Housing Business, having accounted for 84.0% of sales as a whole for the Company, sees sales being concentrated in Q4 (March to May) and thus sales as a whole for the Company too. Meanwhile, as changes of SG&A expenses among quarters in a year are limited, operating profit has a strong tendency to concentrate also in Q4. In Q4 (March to May), the Company finds a trigger for delivery to concentrate, i.e., the period includes a timing for changeover of fiscal year (1 April).

4

In FY05/2017, the Company started with increasing sales and improving operating profit margin over the same period of the previous year in Q1, which had been persisting by Q3. In Q4, however, improving operating profit margin suspended, although increasing sales further persisted. The key negative factor here came from the Company's strategy to aggressively increase own headcounts for the sake of further beefing up sales promotions on the Housing Business side.

The number of the Company's headcounts on a consolidated basis stood at 3,196 as of the end of Q4 versus 2,869 as of the end of Q2, having increased by no less than 11.4% and/or by 327. In line with this, the Company currently sees increasing personnel expenses, etc. Meanwhile, the increases of headcounts were mainly due to 300 new graduates having joined with the Company in April, while the bulk of them has been allocated on the Housing Business side. The Company suggests that it spends some ¥4.0m per new graduate on personnel expenses, etc. collectively during the first 12 months, implying increases of expenses by some ¥1,200m pa from here.