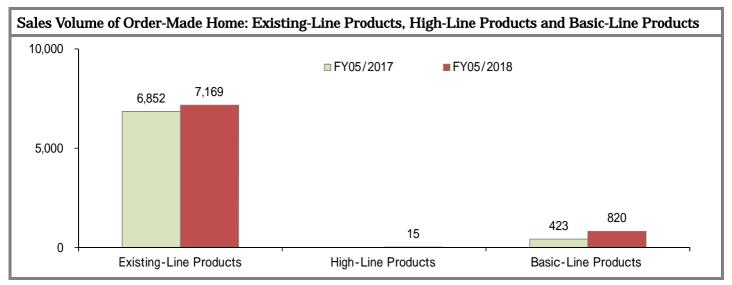

In FY05/2017, sales came in at ¥157,001m (up 13.5% YoY), operating profit ¥3,901m (up 116.3%) and operating profit margin 2.5% (up 1.2% points). Housing Business to run operations as building contractor of order-made home while also offering refurbishment, etc. saw sales of ¥131,900m (up 12.9%) and operating profit of ¥2,437m (up 231.1%) and operating profit margin of 1.8% (up 1.2% points), while "Non-Housing Business" sales of  $\pm 25,100$  m (up 16.4%), operating profit of  $\pm 1,387$  m (up 34.4%) and operating profit margin of 5.5% (up 0.7% points). In Housing Business, order-made home or the key constituent saw sales of ¥126,423m (up 10.4%), volume of 7,252 (up 13.1%) and thus the average unit selling prices of ¥17.4m (down 2.4%). Sales of Existing-Line products (order-made home) have remained firm, while sales of Basic-Line products etc. took off on a full-fledged basis. Basic-Line products are so-called limited editions whose unit selling prices are even lower than the Existing-Line products, being sold at ¥10.0m per unit. Thus, the Company saw average unit selling price marginally coming down here as a whole, having resulted in gross profit margin marginally coming down too. Nevertheless, it appears that this was far more than compensated for by increasing sales. In regards to refurbishment, the Company saw sales of ¥4,548m (up 230.5%), driven by the success of the Company's measure to beef up sales promotions associated with order-made home to have been provided by the Company itself. Meanwhile, increasing sales and earnings on the "Non-Housing Business" side are basically in line with those of Real Estate Business. On top of firm sales of ready-made detached home and of sublease operations, increasing sales of condos in line with increasing units to have been delivered were contributing to earnings here.