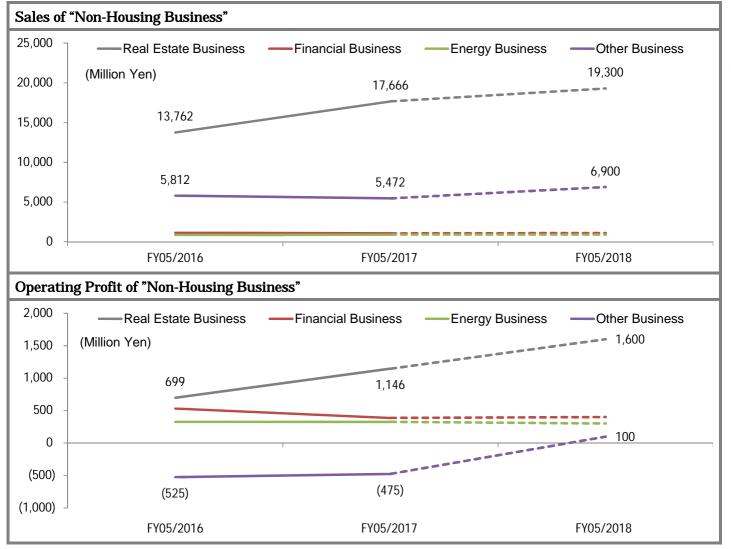

In FY05/2017, sales came in at ¥157,001m (up 13.5% YoY), operating profit ¥3,901m (up 116.3%) and operating profit margin 2.5% (up 1.2% points). Housing Business to run operations as building contractor of order-made home while also offering refurbishment, etc. saw sales of ¥131,900m (up 12.9%) and operating profit of ¥2,437m (up 231.1%) and operating profit margin of 1.8% (up 1.2% points), while "Non-Housing Business" sales of  $\pm 25,100$  m (up 16.4%), operating profit of  $\pm 1,387$  m (up 34.4%) and operating profit margin of 5.5% (up 0.7% points). In Housing Business, order-made home or the key constituent saw sales of ¥126,423m (up 10.4%), volume of 7,252 (up 13.1%) and thus the average unit selling prices of ¥17.4m (down 2.4%). Sales of Existing-Line products (order-made home) have remained firm, while sales of Basic-Line products etc. took off on a full-fledged basis. Basic-Line products are so-called limited editions whose unit selling prices are even lower than the Existing-Line products, being sold at ¥10.0m per unit. Thus, the Company saw average unit selling price marginally coming down here as a whole, having resulted in gross profit margin marginally coming down too. Nevertheless, it appears that this was far more than compensated for by increasing sales. In regards to refurbishment, the Company saw sales of ¥4,548m (up 230.5%), driven by the success of the Company's measure to beef up sales promotions associated with order-made home to have been provided by the Company itself. Meanwhile, increasing sales and earnings on the "Non-Housing Business" side are basically in line with those of Real Estate Business. On top of firm sales of ready-made detached home and of sublease operations, increasing sales of condos in line with increasing units to have been delivered were contributing to earnings here.

FY05/2018 Company forecasts are going for prospective sales of \$170,200m (up 8.4% YoY), operating profit of \$4,000m (up 2.5%) and operating profit margin of 2.4% (down 0.1% point). Company forecasts assume sales of \$142,000m (up 7.7%), operating profit of \$1,600m (down 34.3%) and operating profit margin of 1.1% (down 0.7% points) on the Housing Business side, while sales of \$28,200m (up 12.3%), operating profit of \$2,400m (up 73.0%) and operating profit margin of 8.5% (up 3.0% points) on the "Non-Housing Business" side. Sales are to rise but earnings to come down on the Housing Business side. Order intake is expected to rise by 5.2% on a volume basis up to 9,336 units and thus increasing sales volume to persist. At the same time, the Company is to continue seeing exposure to low-priced products increasing as well as average unit selling prices and gross profit margin marginally coming down, but all those factors are not crucial to earnings here coming down. The key negative factor comes from above-mentioned aggressive hiring of new graduates as far as we could gather. Meanwhile, on the "Non-Housing Business" side, further increases of sales and earnings for Real Estate Business are expected. In particular, the Company is looking to increasing sales of ready-made home located in metropolitan areas carrying high gross profit margin as a factor to improve sales mix. On top of this, the Company is to see recovery of short-term earnings here stemming from reconsiderations on loss-making operations.