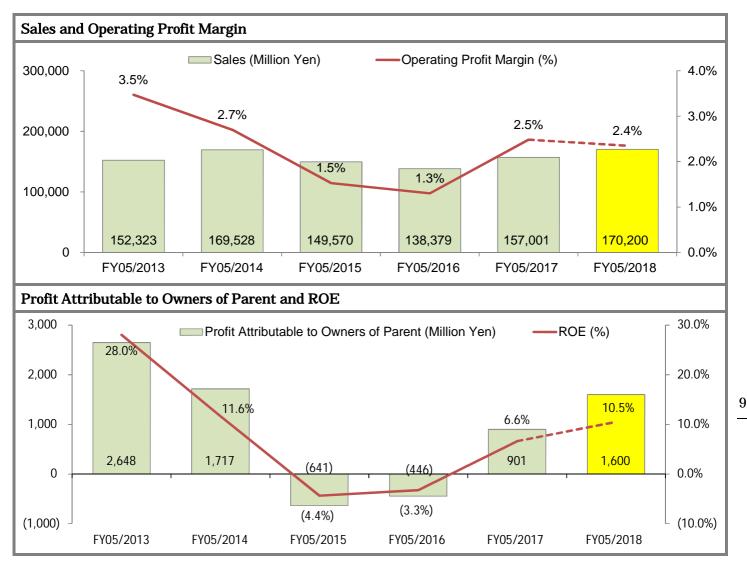

# Tama Home (1419)

| Consolidated Fiscal Yea<br>(Million Yen) | r   | Sales   | Operaitng<br>Profit | Recurring<br>Profit | Profit Attributable to<br>Owners of Parent | EPS<br>(Yen) | DPS<br>(Yen) | BPS<br>(Yen) |
|------------------------------------------|-----|---------|---------------------|---------------------|--------------------------------------------|--------------|--------------|--------------|
| FY05/2016                                |     | 138,379 | 1,803               | 1,016               | (446)                                      | (14.8)       | 10.0         | 443          |
| FY05/2017                                |     | 157,001 | 3,901               | 3,475               | 901                                        | 30.0         | 15.0         | 463          |
| FY05/2018CoE                             |     | 170,200 | 4,000               | 3,600               | 1,600                                      | 53.2         | 26.0         | -            |
| FY05/2017                                | YoY | 13.5%   | 116.3%              | 242.0%              | -                                          | -            | -            | -            |
| FY05/2018CoE                             | YoY | 8.4%    | 2.5%                | 3.6%                | 77.4%                                      | -            | -            | -            |

#### **Improving Profitability**

Tama Home, running operations as building contractor of order-made home is to see profitability to further improve. FY05/2018 Company forecasts are going for ROE of 10.5% versus 6.6% in FY05/2017 results. Due mainly to aggressive hiring of new graduates to beef up own sales forces in a long-term view, the Company is to see short-term adjustments of earnings on the mainstay Housing Business side, but this is to be more than compensated for by ongoing increases of sales and earnings of Real Estate Business and by positive impacts stemming from reconsiderations on loss-making operations elsewhere. The Company is to see operating profit and recurring profit almost unchanged over the previous year as a result of short-term adjustments of earnings on the Housing Business side, but surging profit attributable to owners of parent as expenses associated with the reconsiderations on loss-making operations are not to reappear. Thus, improving profitability is to keep on going, when it is measured by ROE. The Company runs own sales network comprising collective 238 exhibition centers based in 47 prefectures across Japan in order to aggressively promote sales by means of efficient advertising, etc. Order intake on a value basis increased by 11.9% in FY05/2017 over FY05/2016, which was followed by increases of 11% over the previous year during June to July in 2017, implying strengths continuing most recently. The Company is heavily involved with low-priced order-made home with high quality, which is a market domain different from that of the major 8 contractors of order-made home represented by Daiwa House Industry, Sekisui House, etc. and thus effectively not competing with them head on at all. Meanwhile, small-sized local builders are mentioned as one of the peer domains for the Company to compete with head-on. Given that they are likely to be forced to get out of the market in line with inevitably upcoming market consolidation, the Company should see survivor's benefits over the long term. At the moment, it appears that the Company is seeing order intake firmer than the market, due to its superiority for own operations over the peers in terms of cost efficiency, etc.

In FY05/2017, sales came in at ¥157,001m (up 13.5% YoY), operating profit ¥3,901m (up 116.3%) and operating profit margin 2.5% (up 1.2% points). Housing Business to run operations as building contractor of order-made home while also offering refurbishment, etc. saw sales of ¥131,900m (up 12.9%) and operating profit of ¥2,437m (up 231.1%) and operating profit margin of 1.8% (up 1.2% points), while "Non-Housing Business" sales of  $\pm 25,100$  m (up 16.4%), operating profit of  $\pm 1,387$  m (up 34.4%) and operating profit margin of 5.5% (up 0.7% points). In Housing Business, order-made home or the key constituent saw sales of ¥126,423m (up 10.4%), volume of 7,252 (up 13.1%) and thus the average unit selling prices of ¥17.4m (down 2.4%). Sales of Existing-Line products (order-made home) have remained firm, while sales of Basic-Line products etc. took off on a full-fledged basis. Basic-Line products are so-called limited editions whose unit selling prices are even lower than the Existing-Line products, being sold at ¥10.0m per unit. Thus, the Company saw average unit selling price marginally coming down here as a whole, having resulted in gross profit margin marginally coming down too. Nevertheless, it appears that this was far more than compensated for by increasing sales. In regards to refurbishment, the Company saw sales of ¥4,548m (up 230.5%), driven by the success of the Company's measure to beef up sales promotions associated with order-made home to have been provided by the Company itself. Meanwhile, increasing sales and earnings on the "Non-Housing Business" side are basically in line with those of Real Estate Business. On top of firm sales of ready-made detached home and of sublease operations, increasing sales of condos in line with increasing units to have been delivered were contributing to earnings here.

FY05/2018 Company forecasts are going for prospective sales of \$170,200m (up 8.4% YoY), operating profit of \$4,000m (up 2.5%) and operating profit margin of 2.4% (down 0.1% point). Company forecasts assume sales of \$142,000m (up 7.7%), operating profit of \$1,600m (down 34.3%) and operating profit margin of 1.1% (down 0.7% points) on the Housing Business side, while sales of \$28,200m (up 12.3%), operating profit of \$2,400m (up 73.0%) and operating profit margin of 8.5% (up 3.0% points) on the "Non-Housing Business" side. Sales are to rise but earnings to come down on the Housing Business side. Order intake is expected to rise by 5.2% on a volume basis up to 9,336 units and thus increasing sales volume to persist. At the same time, the Company is to continue seeing exposure to low-priced products increasing as well as average unit selling prices and gross profit margin marginally coming down, but all those factors are not crucial to earnings here coming down. The key negative factor comes from above-mentioned aggressive hiring of new graduates as far as we could gather. Meanwhile, on the "Non-Housing Business" side, further increases of sales and earnings for Real Estate Business are expected. In particular, the Company is looking to increasing sales of ready-made home located in metropolitan areas carrying high gross profit margin as a factor to improve sales mix. On top of this, the Company is to see recovery of short-term earnings here stemming from reconsiderations on loss-making operations.

#### FY05/2017 Results

In FY05/2017, sales came in at ¥157,001m (up 13.5% YoY), operating profit ¥3,901m (up 116.3%), recurring profit ¥3,475m (up 242.0%) and profit attributable to owners of parent ¥901m (versus loss attributable to owners of parent of ¥446m in FY05/2016 results), while operating profit margin 2.5% (up 1.2% points).